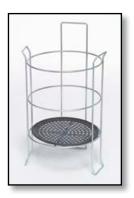

# Pizza Pan Holder

- Pizza pans stack perfectly in this wire holder
- Just "toss'em" in for organized no-mess stacking

| Size W"                                                          | Model No. |  |
|------------------------------------------------------------------|-----------|--|
| 7                                                                | PPH7      |  |
| 10                                                               | PPH10     |  |
| 12                                                               | PPH12     |  |
| Additional sizes available, may require minimum quantity ordered |           |  |