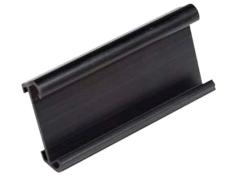

#### Label Holder

- Black plastic holder snaps easily on shelf edge
- Label shelves for quick product identification

| Model No.                                                              | Size W" | For Shelf Length |
|------------------------------------------------------------------------|---------|------------------|
| CLH3B                                                                  | 3       | All              |
| CLH7B                                                                  | 7.25    | All              |
| CLH12B                                                                 | 12      | All              |
| CLH24B                                                                 | 19.25   | 24"              |
| CLH36B                                                                 | 31.25   | 36"              |
| CLH48B                                                                 | 43.25   | 48"              |
| CLH60B                                                                 | 55.25   | 60"              |
| CLH72B                                                                 | 67.25   | 72"              |
| Label holders can be cut to other required sizes. Labels not included. |         |                  |