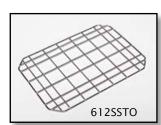

### **Bake Screen**

- Stainless steel wire construction for high heat use
- Other sizes available on request

| Size   | Model No. |
|--------|-----------|
| 7"x10" | 612SS     |
| 7"x10" | 612SSTO   |