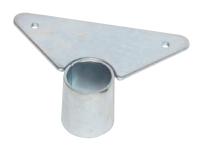

# **Wood Top Joiner**

- Attach wood tops to posts quickly and securely
- Handy joiner eliminates the need to cut into wood tops

| Model No.                                    |  |  |
|----------------------------------------------|--|--|
| WTJ                                          |  |  |
| Mounting screws must be purchased separately |  |  |