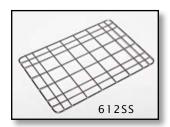

### **Bake Screen**

- Stainless steel wire construction for high heat use
- Other sizes available on request

| Size   | Model No. |
|--------|-----------|
| 7"x10" | 612SS     |
| 7"x10" | 612SSTO   |