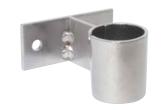

Securely attaches post to wall

| Model No.                                    |  |  |
|----------------------------------------------|--|--|
| PWB                                          |  |  |
| Mounting screws must be purchased separately |  |  |