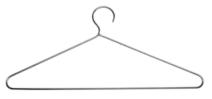

# Clothes Hanger

Heavy-duty chrome finish wire loop hangers

| Model No. |  |
|-----------|--|
| CHC12     |  |